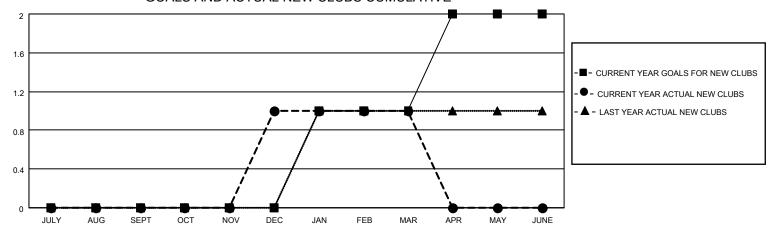

## GOALS AND ACTUAL NEW CLUBS CUMULATIVE

## MONTHLY MEMBERSHIP PROGRESS REPORT

LOCATION BULGARIA District 130 Results as of: 3/31/2023

| Clubs RESULTS FOR 2022-2023 |   |   |   | Members RESULTS FOR 2022-2023 |    |    |    |
|-----------------------------|---|---|---|-------------------------------|----|----|----|
|                             |   |   |   |                               |    |    |    |
| JULY/AUG/SEPT               | 0 | 0 | 0 | JULY/AUG/SEPT                 | 8  | 8  | 14 |
| OCT/NOV/DEC                 | 0 | 1 | 0 | OCT/NOV/DEC                   | 8  | 27 | 15 |
| JAN/FEB/MAR                 | 1 | 0 | 0 | JAN/FEB/MAR                   | 8  | 27 | 31 |
| APR/MAY/JUNE                | 1 | 0 | 0 | APR/MAY/JUNE                  | 10 | 0  | 0  |