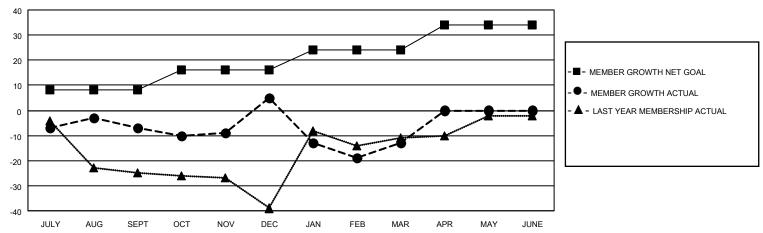

## GOALS AND ACTUAL MEMBERS CUMULATIVE

| DROPPED CLUBS: 0 |    | 12 CLUBS OF 33 ADDED 1 OR<br>MORE NEW MEMBERS | GENDER DISTRIBUTION             |                              |  |
|------------------|----|-----------------------------------------------|---------------------------------|------------------------------|--|
|                  |    |                                               | MALE<br>FEMALE                  | 287 (45.56%)<br>342 (54.29%) |  |
| DROPPED MEMBERS  |    |                                               | NON BINARY PREFER NOT TO ANSWER | 0 (0.00%)<br>1 (0.16%)       |  |
| DECEASED         | 1  |                                               | THE ENTITY TO ANOWER            | 1 (0.1070)                   |  |
| CLUB CANCELLED   | 13 | CLICK HERE FOR CUMULATIVE                     | TOTAL FAMILY UNIT MEMBERS       | 67                           |  |
| OTHER            | 46 | MEMBERSHIP DATA                               |                                 |                              |  |
| TOTAL            | 60 |                                               | FAMILY MEMBERS PAYING HA        | LF DUES 35                   |  |

## MONTHLY MEMBERSHIP PROGRESS REPORT

LOCATION BULGARIA District 130 Results as of: 3/31/2023

| Clubs RESULTS FOR 2022-2023 |   |   |   | Members RESULTS FOR 2022-2023 |    |    |    |
|-----------------------------|---|---|---|-------------------------------|----|----|----|
|                             |   |   |   |                               |    |    |    |
| JULY/AUG/SEPT               | 0 | 0 | 0 | JULY/AUG/SEPT                 | 8  | 8  | 14 |
| OCT/NOV/DEC                 | 0 | 1 | 0 | OCT/NOV/DEC                   | 8  | 27 | 15 |
| JAN/FEB/MAR                 | 1 | 0 | 0 | JAN/FEB/MAR                   | 8  | 27 | 31 |
| APR/MAY/JUNE                | 1 | 0 | 0 | APR/MAY/JUNE                  | 10 | 0  | 0  |